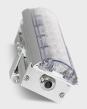

ROD 212-AC is a seamless 12x3 watts Amber+Cool White linear washwith a length of 305 millimeters. It has a built-in lamp body power supply and driver, and an integrated power and DMX signal cable. Flexible lighting device for ap-plication in a variety of building structures.

Max Power: 40 W Power Factor: > 0.9 Built-in power supply

**CONNECTIONS** Power connections: Integrated power and signal cable

PHYSICAL Dimensions: 305x62x84mm

Net Weight: 1.2kg Color: Silver

Housing: Extruded Aluminium