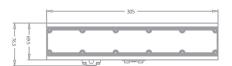

Max Power: 40 W Power Factor: > 0.9 Built-in power supply

**CONNECTIONS** Power connections: Integrated power and signal cable

PHYSICAL Dimensions: 305x62x84mm

Net Weight: 1.2kg Color: Silver

Housing: Extruded Aluminium

IP Rating: 66

Operation temperature: - 40°C~45°C (operating) /-

20°C~45°C (startup)

**Dimensions** 

**Luminous Diagram** 