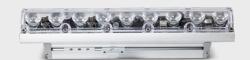

ROD 212-AC is a seamless 12x3 watts Amber+Cool White linear washwith a length of 305 millimeters. It has a built-in lamp body power supply and driver, and an integrated power and DMX signal cable. Flexible lighting device for ap-plication in a variety of building structures.

Max Power: 40 W Power Factor: > 0.9 Built-in power supply

**CONNECTIONS** Power connections: Integrated power and signal cable

PHYSICAL Dimensions: 305x62x84mm

Net Weight: 1.2kg Color: Silver

Housing: Extruded Aluminium