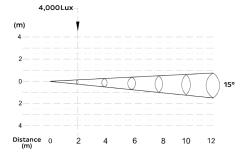

**SOURCE** Light source: 12x3 watts Amber+Cool White

LED life expectancy: 50,000 Hrs Peak Intensity: 15500cd (15°)

**OPTICAL** Optics: 15° (25°, 30°,60°, 15°x30°, 10°x65°) **SYSTEM** Light output: 4,000 Lux @2m @15°